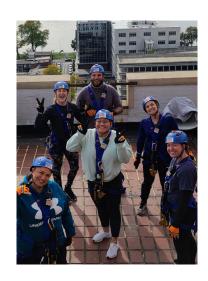

### CORPORATE RAPPELLING TEAM

\$5,000 - Limited corporate teams available.

Your Corporate Rappelling Team will receive priority choice for a rappel "block" in our event schedule. (Must confirm prior to August 31st to receive priority choice.)

As part of your Corporate Rappelling Team experience, you will receive:

- One (1) Corporate rappelling team of five (5)
- Event t-shirts for your five participants
- Acknowledgment by Master of Ceremonies at event