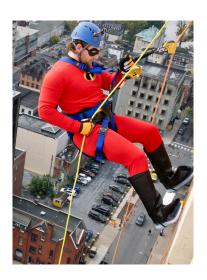

## TEAM FUNDRAISING

\$1,000/person

Engage your employees to raise funds and send a peer or supervisor Over The Edge. Select an idea below or create your own team fundraising incentive:

- **Vote with your Dollars:** We suggest you encourage team leads or supervisors to create a fundraising page and invite employees to raise funds and donate to the person they want to see rappel.
- Hold a Mini Event: Host a pancake breakfast, bake sale, 5K, or
  other team event that gets everyone involved in raising funds for
  your Over The Edge participant.
- Select an Incentive: Let everyone know that the top donor/ fundraiser/team lead gets to choose what costume the rappelling participant wears on event day.